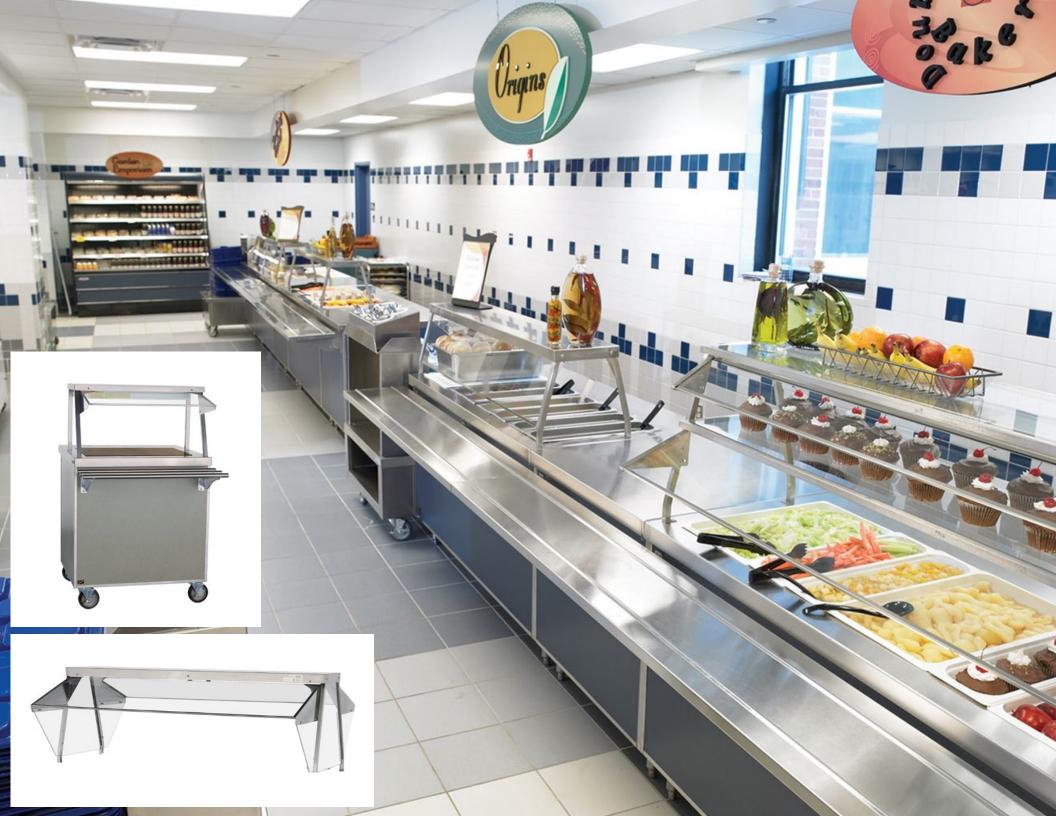

Durable, trusted and easy-to-maintain at a value.

SERIES

Available in single tier only

Available in self-serve, full-serve

### We've got you covered.

|                | DUKE COUNTER BRAND |            |          | SERVICE MODE |            |            | TIER     |      |
|----------------|--------------------|------------|----------|--------------|------------|------------|----------|------|
| GUARDS         | CounterCraft       | Thurmaduke | Aero5erv | SELF-SERVE   | FULL-SERVE | ADJUSTABLE | SINGLE   | DUAL |
| BG             |                    |            | 8        |              |            |            |          |      |
| 400 Series     | 8                  |            | ×        | Ø            |            |            |          |      |
| 500 Series     | ×                  |            |          |              | <b>Ø</b>   | 8          |          | 8    |
| 800/900 Series | ×                  | <b>S</b>   | <b>S</b> | <b>⊘</b>     | <b>S</b>   | 8          | <b>S</b> | 8    |