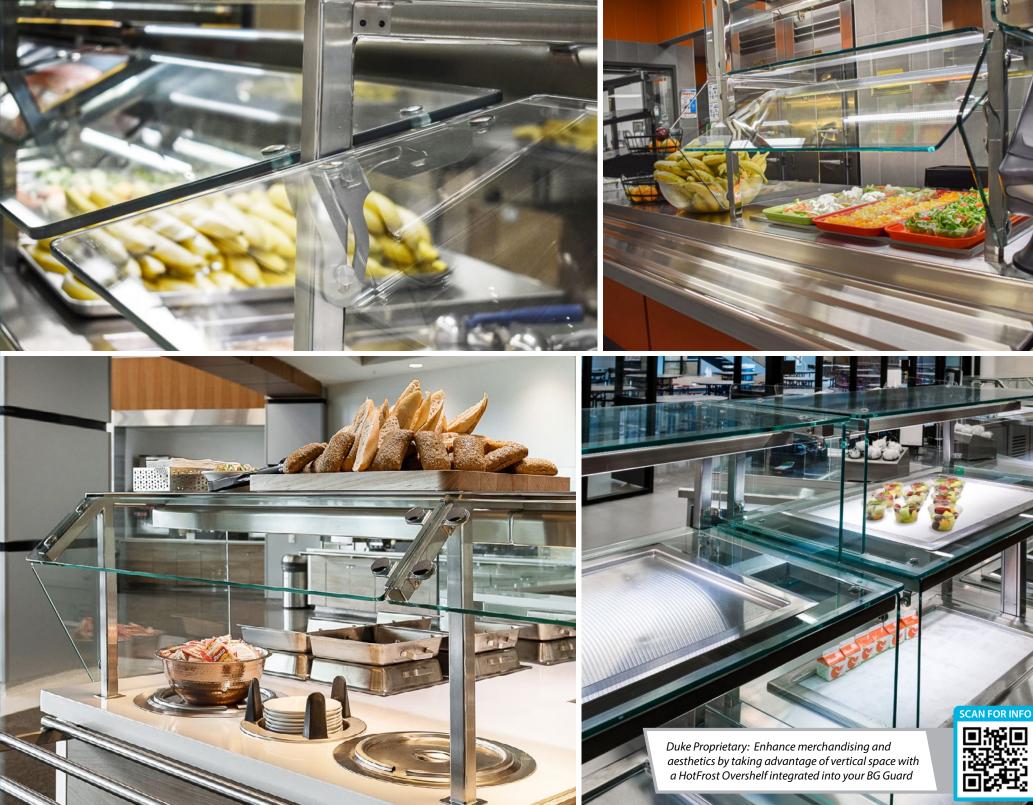

### The Clear Choice.

Duke food guards are designed to show off your product, **NOT get in the way of it.** 

Upscale and one-of-a-kind to highlight your serving line. Custom designed solutions for your optimal aesthetic.