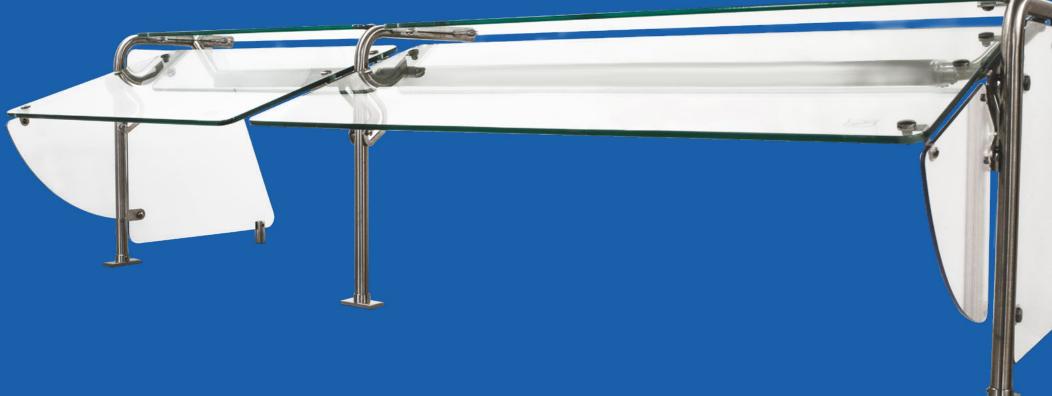

### The Clear Choice.

Duke food guards are designed to show off your product, **NOT get in the way of it.** 

Upscale and one-of-a-kind to highlight your serving line. Custom designed solutions for your optimal aesthetic.

#### **Superior Aesthetic**

Available in single tier & dual tier

Available in self-serve, full-serve, & adjustable

Fresh, clean, and beautiful. Designer solutions with intelligent features.

Available in **single tier & dual tier** 