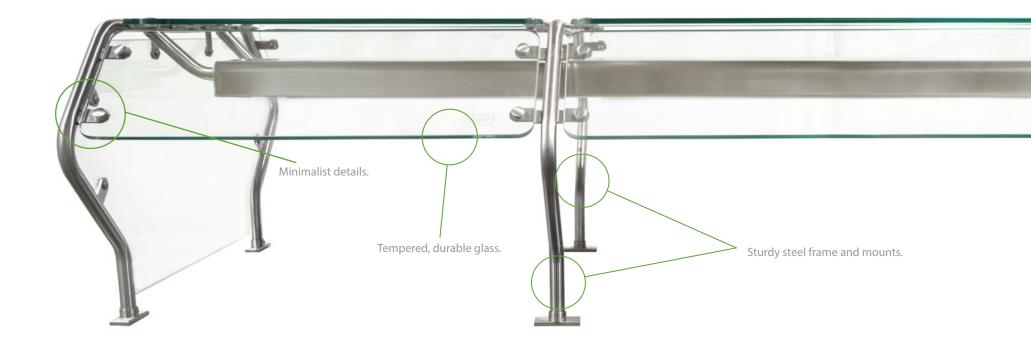

### The Clear Choice.

Duke food guards are designed to show off your product, **NOT get in the way of it.** 

Upscale and one-of-a-kind to highlight your serving line. Custom designed solutions for your optimal aesthetic.

#### **Superior Aesthetic**

Available in single tier & dual tier

Available in self-serve, full-serve, & adjustable

Fresh, clean, and beautiful. Designer solutions with intelligent features.

Available in **single tier & dual tier** 