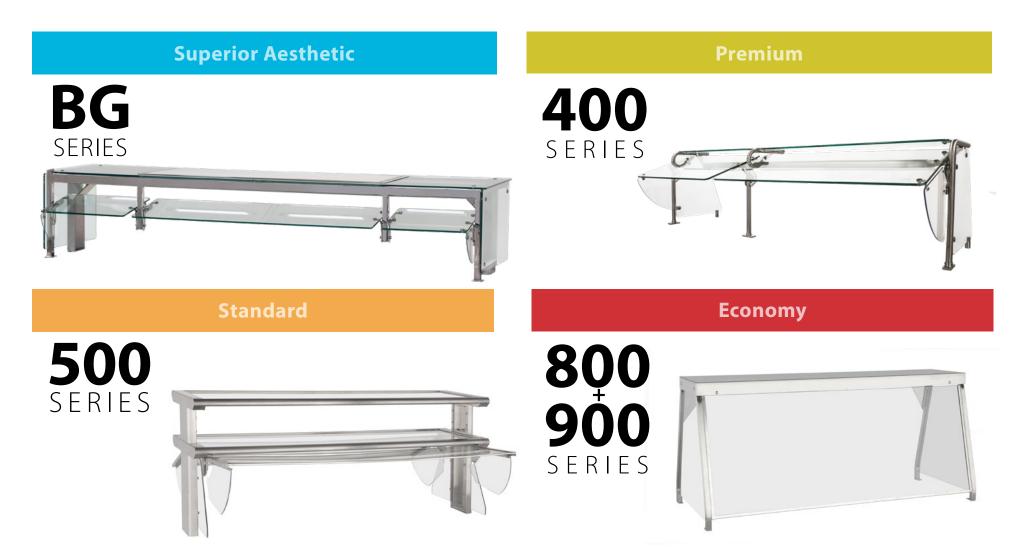

#### **Superior Aesthetic**

Available in single tier & dual tier

Available in self-serve, full-serve, & adjustable

Fresh, clean, and beautiful. Designer solutions with intelligent features.

Available in **single tier & dual tier** 

Available in self-serve, full-serve, & adjustable

Form meets function at a great price. Excellent visual appeal combined with simplicity of maintenance

Available in single tier only

Available in self-serve, full-serve

Durable, trusted and easy-to-maintain at a value.

SERIES

Available in single tier only

Available in self-serve, full-serve