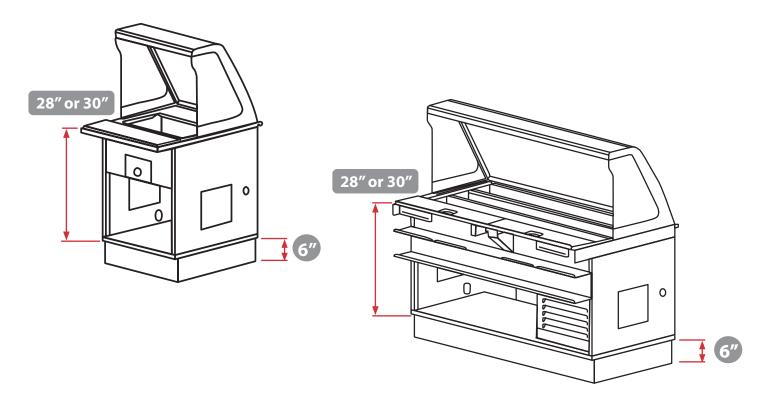

## **Key Measuring Tips**

All units ship on 6" Adjustable Legs (legs are adjustable up to 3/4" for leveling once in the store)

**Only the body heights vary;** the body height will be either 28" high or 30" high when measuring from the working surface to the bottom of the cabinet (legs **not** included)